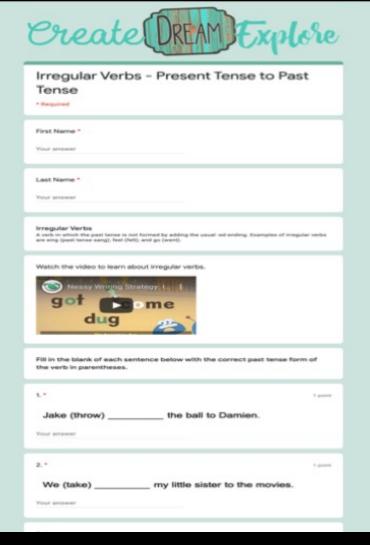

## Instructions for Digital Resource

How does this digital resource work? It's a series of Google Forms<sup>TM</sup> that students can fill out to practice their word work skills. Once they hit submit, they are able to see the answers so they can self-check their work. It also grades it for the teacher!

### FREE WORD WORK

Click each link below to access your individual forms. You will need to copy each form to your own Google Drive in order to use these files.

Irregular Verbs

Adverbs